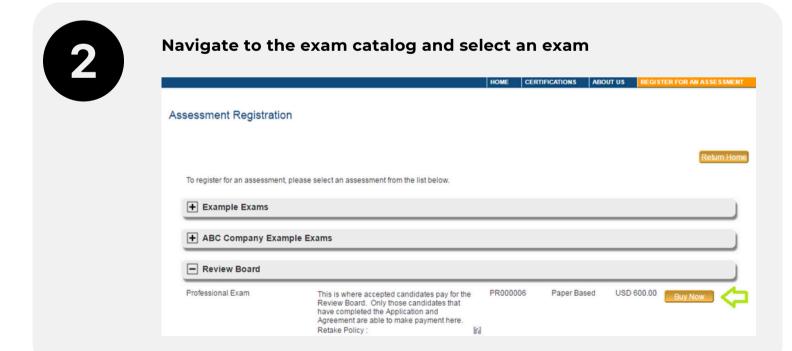

Review Registration and enter your voucher code into the Promotion Code field and click Apply. Click on Checkout to finalize the registration.

| Dashboard | My Assessments         | Exam Catalog          | Receipts       | Contact      | Taking An Exam            |                |          |
|-----------|------------------------|-----------------------|----------------|--------------|---------------------------|----------------|----------|
|           |                        |                       |                |              |                           |                |          |
|           |                        |                       |                |              |                           |                |          |
| Exam      |                        | Details               |                |              | Price                     |                | Actions  |
| Exam: I   | MyExam                 |                       |                |              | 442.00                    |                | Remove   |
| Please    | enter your Voucher/Cou | ipon number here if a | applicable and | choose "Appl | y". NOTE: Promotion code: | s are case ser | nsitive. |
|           |                        |                       | Promo          | otion Code:  |                           |                | Apply    |
|           |                        |                       | s              | Subtotal:    | 442.00                    |                |          |
|           |                        |                       | Estima         | ted Tax:     | 0.00                      |                |          |
|           |                        |                       |                | -            |                           |                |          |
|           |                        |                       | Tota           | I Price:     | USD 442.00                |                |          |
|           |                        | *Charges are n        | nade in USD,   | currency cor | version fees may apply    |                |          |
|           |                        |                       |                |              |                           |                |          |
|           |                        |                       |                |              |                           |                |          |
|           |                        |                       |                | Cle          | ar Add an Exam            | Back           | Checkout |